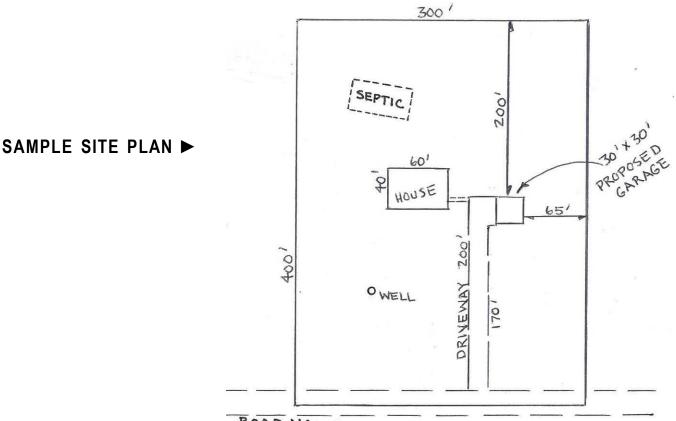

### ✓ Checklist for the Site Plan to be provided with the Permit Application

- 1. Site plans are essential and must be clearly legible and reproducible regardless of the reason for requesting the permit.
- 2. Use an 8 <sup>1</sup>/<sub>2</sub>" X 11" sheet of paper at minimum.
- After locating all the structures on your property show distances in feet to the lot lines and between the structures.