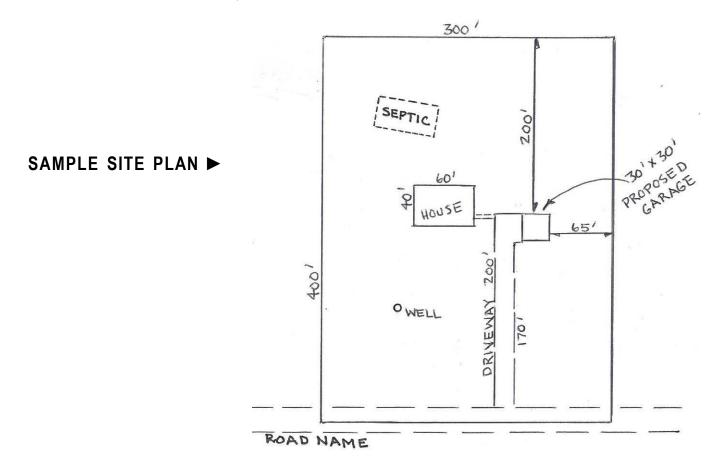

# ✓ Checklist for the Site Plan to be provided with the Permit Application

- 1. Site plans are essential and must be clearly legible and reproducible regardless of the reason for requesting the permit.
- 2. Use an 8 1/2" X 11" sheet of paper at minimum.
- 3. After locating all the structures on your property show distances in feet to the lot lines and between the structures.

## Provide dimensions of the property getting the proposed improvement

- o Drawing of approx. property layout (Can use hand drawing, photocopy of survey, etc.)
- Acreage (Refer to deed or survey drawing)
- o Approx. boundary dimensions (Can be from the deed, field measurement, or a survey drawing)
- o Parcel Number (Not mandatory obtained from deed or property tax notice)

#### Existing Buildings / Structures with Corresponding Dimensions

- Houses
- o Sheds
- o Barns
- Swimming Pools

- o Deck / Patios
- Other buildings or structures on the property
- Location of on lot well and septic IF applicable

#### Proposed Improvement(s)

- o Proposed Structure Dimensions (House, Shed, Barn, Addition, Deck, etc.)
- Location of Proposed Driveway and Sidewalk

Revised: 01-29-22 PMCA