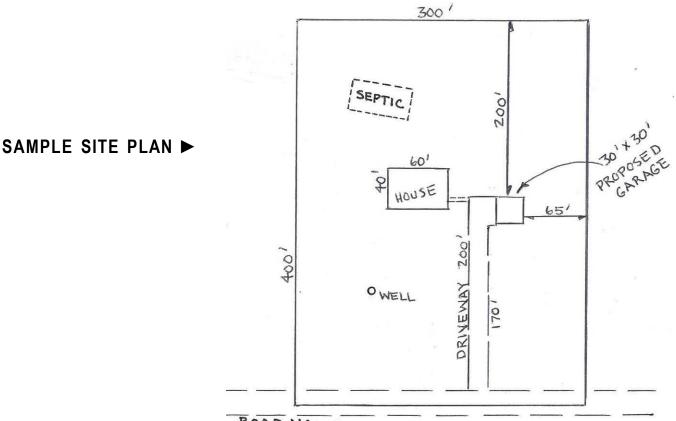

## ✓ Checklist for the Site Plan to be provided with the Permit Application

- 1. Site plans are essential and must be clearly legible and reproducible regardless of the reason for requesting the permit.
- 2. Use an 8 <sup>1</sup>/<sub>2</sub>" X 11" sheet of paper at minimum.
- After locating all the structures on your property show distances in feet to the lot lines and between the structures.

#### Provide dimensions of the property getting the proposed improvement

- o Drawing of approx. property layout (Can use hand drawing, photocopy of survey, etc.)
- Acreage (Refer to deed or survey drawing)
- o Approx. boundary dimensions (Can be from the deed, field measurement, or a survey drawing)
- Parcel Number (Not mandatory obtained from deed or property tax notice)

#### Existing Buildings / Structures with Corresponding Dimensions

- o Houses
- o Sheds
- o Barns
- o Swimming Pools

# Proposed Improvement(s)

- Proposed Structure Dimensions (House, Shed, Barn, Addition, Deck, etc.)
- Location of Proposed Driveway and Sidewalk

Deck / Patios

applicable

Other buildings or structures on the property

Location of on lot well and septic IF

0

0

0

ROAD NAME

IMPORTANT DCED NOTICE: EFFECTIVE OCTOBER 1, 2020 NOTICE: Beginning 10-1-20, the Pennsylvania manufactured housing program will be requiring a **HUD Licensed Installer** (Housing & Urban Development) for all manufactured dwellings