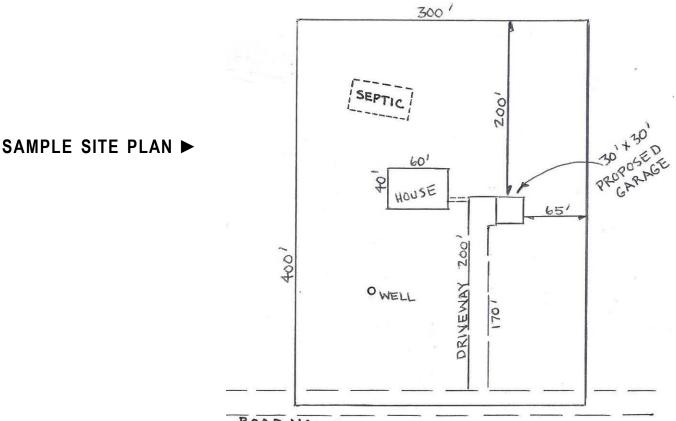

## ✓ Checklist for the Site Plan to be provided with the Permit Application

- 1. Site plans are essential and must be clearly legible and reproducible regardless of the reason for requesting the permit.
- 2. Use an 8 <sup>1</sup>/<sub>2</sub>" X 11" sheet of paper at minimum.
- After locating all the structures on your property show distances in feet to the lot lines and between the structures.

#### Provide dimensions of the property getting the proposed improvement

- o Drawing of approx. property layout (Can use hand drawing, photocopy of survey, etc.)
- Acreage (Refer to deed or survey drawing)
- o Approx. boundary dimensions (Can be from the deed, field measurement, or a survey drawing)
- Parcel Number (Not mandatory obtained from deed or property tax notice)

#### Existing Buildings / Structures with Corresponding Dimensions

- o Houses
- o Sheds
- o Barns
- o Swimming Pools

## Proposed Improvement(s)

- Proposed Structure Dimensions (House, Shed, Barn, Addition, Deck, etc.)
- Location of Proposed Driveway and Sidewalk

Deck / Patios

applicable

Other buildings or structures on the property

Location of on lot well and septic IF

0

0

0

ROAD NAME